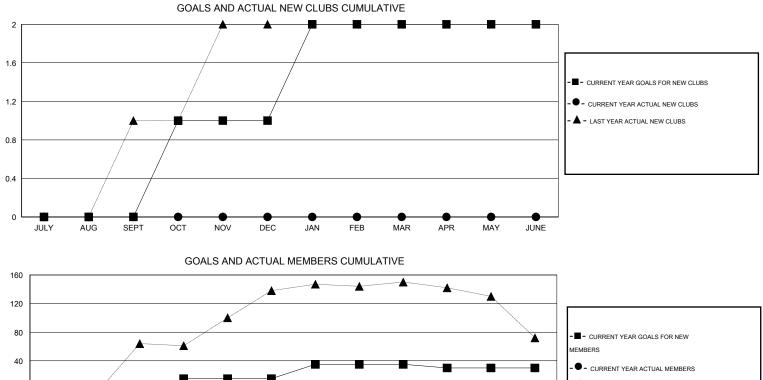

## LOCATION SOUTH CAROLINA

| Clubs         |                  |                     |                            |                             | Members               |                    |                                  |                              |                             |  |
|---------------|------------------|---------------------|----------------------------|-----------------------------|-----------------------|--------------------|----------------------------------|------------------------------|-----------------------------|--|
|               | RESU             | LTS FOR 2013-2014   |                            |                             | RESULTS FOR 2013-2014 |                    |                                  |                              |                             |  |
| QUARTER       | NEW CLUB<br>GOAL | ACTUAL NEW<br>CLUBS | ACTUAL<br>DROPPED<br>CLUBS | ACTUAL NET<br>GAIN/<br>LOSS | QUARTER               | NEW MEMBER<br>GOAL | ACTUAL TOTAL<br>MEMBERS<br>ADDED | ACTUAL<br>DROPPED<br>MEMBERS | ACTUAL NET<br>GAIN/<br>LOSS |  |
| JULY/AUG/SEPT | 0                | 0                   | 0                          | 0                           | JULY/AUG/SEPT         | -5                 | 17                               | 73                           | -56                         |  |
| OCT/NOV/DEC   | 1                | 0                   | 0                          | 0                           | OCT/NOV/DEC           | 20                 | 31                               | 31                           | 0                           |  |
| JAN/FEB/MAR   | 1                | 0                   | 1                          | -1                          | JAN/FEB/MAR           | 20                 | 24                               | 78                           | -54                         |  |
| APR/MAY/JUNE  | 0                | 0                   | 0                          | 0                           | APR/MAY/JUNE          | -5                 | 0                                | 0                            | 0                           |  |